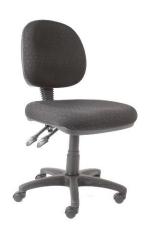

## **ERGONOMIC RANGE** - AFRDI accredited level 6.

Comes with a gas height adjustable seat with a back height adjustment & angle lockable in any position. Chrome base is available for an additional charge.

EG 100BM: 2 Lever, Back Tilt, No Arms

EG 100CM: 3 Lever, Seat & Back Tilt,

No Arms

EG 102BM: 2 Lever, Back Tilt, Adjustable Arms

EG 102CM: 3 Lever, Seat & Back Tilt,

Adjustable Arms

| Chair Dimensions |        |       |       |            |
|------------------|--------|-------|-------|------------|
| ERGONOMIC 100    | HEIGHT | WIDTH | DEPTH | GAS HEIGHT |
| SEAT             |        | 500MM | 470MM | 470-600MM  |
| BACK             | 420MM  | 420MM |       |            |