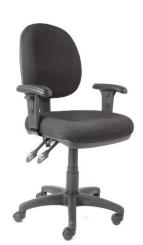

## **ERGONOMIC RANGE** - AFRDI accredited level 6.

Comes with a gas height adjustable seat with a back height adjustment & angle lockable in any position. Chrome base is available for an additional charge.

EG 100BM: 2 Lever, Back Tilt, No Arms

EG 100CM: 3 Lever, Seat & Back Tilt,

No Arms

EG 102BM: 2 Lever, Back Tilt, Adjustable Arms

EG 102CM: 3 Lever, Seat & Back Tilt,

Adjustable Arms

| Chair Dimensions |        |       |       |            |
|------------------|--------|-------|-------|------------|
| ERGONOMIC 100    | HEIGHT | WIDTH | DEPTH | GAS HEIGHT |
| SEAT             |        | 500MM | 470MM | 470-600MM  |
| BACK             | 420MM  | 420MM |       |            |