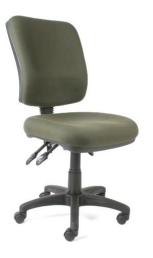

## **ERGONOMIC RANGE** - AFRDI accredited level 6.

Styled for comfort & support. Larger than the standard seat supported by a three lever mechanism with independent seat & back tilt.

EG 400C: 3 Lever Standard Mechanism No Arms Independent Seat & Back Tilt