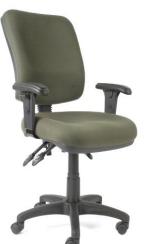

EG 402C: 3 Lever Standard Mechanism Adjustable Arms Independent Seat & Back Tilt

Chrome base is available for an additional charge.

| Chair Dimensions |        |       |       |            |
|------------------|--------|-------|-------|------------|
| ERGONOMIC 400    | HEIGHT | WIDTH | DEPTH | GAS HEIGHT |
| SEAT             |        | 500mm | 470mm | 410-540MM  |
| BACK             | 490MM  | 430MM |       |            |