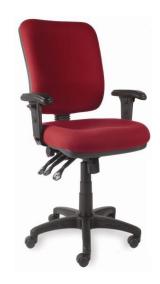

## **ERGONOMIC RANGE** - AFRDI accredited level 6.

Styled for comfort & support. Larger than the standard seat supported by a three lever heavy duty mechanism with independent seat & back tilt. Chrome base is available for an additional charge.

EG 400DE: 3 Lever Heavy Duty Mechanism
No Arms
Independent Seat & Back Tilt

Black leather available (see option)

EG 402DE: 3 Lever Heavy Duty Mechanism, Adjustable Arms Independent Seat & Back Tilt

Black leather available (see option)