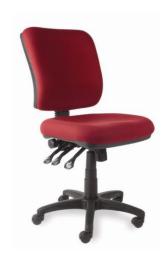

## **ERGONOMIC RANGE** - AFRDI accredited level 6.

Styled for comfort & support. Larger than the standard seat supported by a three lever heavy duty mechanism with independent seat & back tilt. Chrome base is available for an additional charge.

EG 400DE: 3 Lever Heavy Duty Mechanism
No Arms
Independent Seat & Back Tilt

Black leather available (see option)

EG 402DE: 3 Lever Heavy Duty Mechanism, Adjustable Arms Independent Seat & Back Tilt

Black leather available (see option)