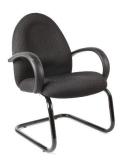

## **EXECUTIVE RANGE**

**EXECUTIVE 600-700 RANGE** - Designed for comfort & style. Contoured seat & back with lumbar support. Comes with a 2-lever infinite lockable tilt or upright lockable tilt mechanism fitted on swivel chairs. Accompanying Guest chair is available. Chrome base available for an additional charge.

EX 400M: Medium Back, Cantilever Base

| Chair Dimensions |        |       |       |            |
|------------------|--------|-------|-------|------------|
| EX400-700        | HEIGHT | WIDTH | DEPTH | GAS HEIGHT |
| SEAT             |        | 530MM | 530MM | 390-480MM  |
| MEDIUM BACK      | 550MM  | 490MM |       |            |
| HIGH BACK        | 670MM  | 490MM |       |            |