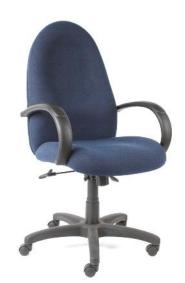

## **EXECUTIVE RANGE**

**EXECUTIVE 600-700 RANGE** - Designed for comfort & style. Contoured seat & back with lumbar support. Comes with a 2-lever infinite lockable tilt or upright lockable tilt mechanism fitted on swivel chairs. Accompanying Guest chair is available. Chrome base available for an additional charge.

EX 701H: High Back, One Lever, Upright Lockable Tilt EX 702H: High Back, Two Lever, Infinite Lockable Tilt

EX 601M: Medium Back, One Lever, Upright Lockable Tilt EX 602M: Medium Back, Two Lever, Infinite Lockable Tilt