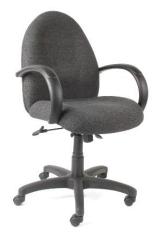

## **EXECUTIVE RANGE**

**EXECUTIVE 600-700 RANGE** - Designed for comfort & style. Contoured seat & back with lumbar support. Comes with a 2-lever infinite lockable tilt or upright lockable tilt mechanism fitted on swivel chairs. Accompanying Guest chair is available. Chrome base available for an additional charge.

EX 701H: High Back, One Lever, Upright Lockable Tilt EX 702H: High Back, Two Lever, Infinite Lockable Tilt

EX 601M: Medium Back, One Lever, Upright Lockable Tilt EX 602M: Medium Back, Two Lever, Infinite Lockable Tilt