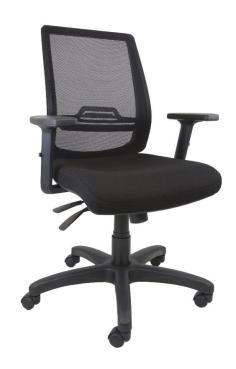

## "BONDI"

This stylish executive chair features a breathable sturdy high back mesh with adjustable back lumbar support and comes with a luxurious square seat for greater comfort. Chrome base is available for an additional charge.

## Features:

- 2 Lever synchro mechanism for back & seat adjustment
- Adjustable seat height
- Lockable back tilt position
- Breathable high mesh back with adjustable back lumbar support
- Generous 500mm square seat for better comfort
- Adjustable arms

| Chair Dimensions |        |       |       |
|------------------|--------|-------|-------|
|                  | HEIGHT | WIDTH | DEPTH |
| SEAT             |        | 500MM | 500MM |
| BACK             | 580MM  | 460MM |       |