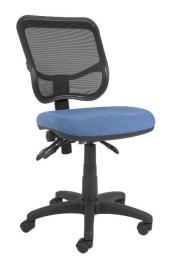

## **ERGONOMIC 300 MESH RANGE**

**ERGONOMIC MESH RANGE** - Gas height adjustable seat with a back height adjustment & angle lockable in any position. Available with larger seat & base including chrome base for an additional charge.

EM 300C: 3 Lever, Seat & Back Tilt No Arms

\*LARGE SEAT & BASE AVAILABLE (see Options)

EM 302C: 3 Lever, Seat & Back Tilt Adjustable Arms

\*LARGE SEAT & BASE AVAILABLE (see Options)

| Chair Dimensions |        |       |       |            |
|------------------|--------|-------|-------|------------|
| EM300            | HEIGHT | WIDTH | DEPTH | GAS HEIGHT |
| SMALL SEAT       |        | 470MM | 430MM |            |
| LARGE SEAT       |        | 500MM | 470MM | 470-600MM  |
| BACK             | 450MM  | 450MM |       |            |