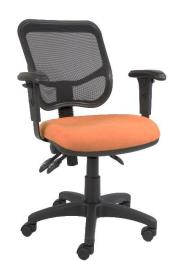

## **ERGONOMIC 300 MESH RANGE**

**ERGONOMIC MESH RANGE** - Gas height adjustable seat with a back height adjustment & angle lockable in any position. Available with larger seat & base including chrome base for an additional charge.

EM 300C: 3 Lever, Seat & Back Tilt No Arms

\*LARGE SEAT & BASE AVAILABLE (see Options)

EM 302C: 3 Lever, Seat & Back Tilt Adjustable Arms

\*LARGE SEAT & BASE AVAILABLE (see Options)

| Chair Dimensions |        |       |       |            |
|------------------|--------|-------|-------|------------|
| EM300            | HEIGHT | WIDTH | DEPTH | GAS HEIGHT |
| SMALL SEAT       |        | 470MM | 430MM |            |
| LARGE SEAT       |        | 500MM | 470MM | 470-600MM  |
| BACK             | 450MM  | 450MM |       |            |