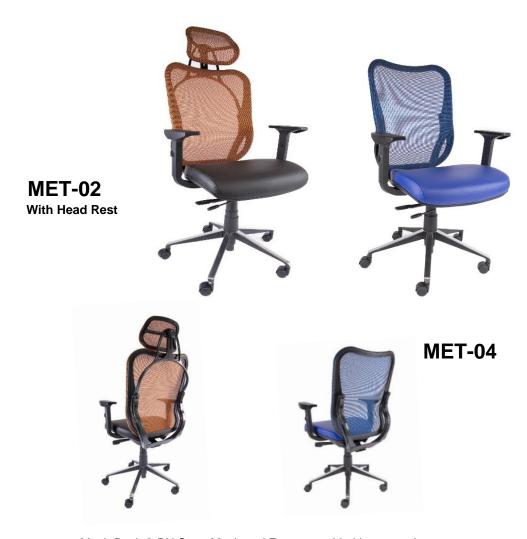

## EXECUTIVE MESH CHAIR "MANLY"

This highly versatile executive chair features a breathable mesh back supported by a sturdy attractive back frame. Recline and adjust the seat and arm height for the ideal fit. The design comes in a variety of striking mesh back and seat cushion colours to suit personal preference.

Mesh Back & PU Seat, Mesh and Frame moulded into one piece.

2 Lever with Infinite locking Mechanism, Seat Slider, Adjustable Arms
Frame Carbon treatment Powder coating (Scratch Resistant, Anti Corrosion)
Mesh Back available in Black, Blue, Red, Silver White and Copper
PU Leather Seat available in Black, Blue and White

| Chair Dimensions |        |       |       |
|------------------|--------|-------|-------|
| MET- MESH        | HEIGHT | WIDTH | DEPTH |
| SEAT             |        | 530MM | 480MM |
| BACK             | 620MM  | 500MM |       |