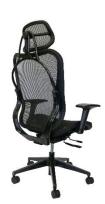

## MET- MESH CHAIR

This highly versatile, attractive executive chair features black mesh upholstery on the seat and back that allow air to reach your legs and torso. Supported by a unique moulded single frame. Recline the chair to your choice and adjust the seat and arm height for the ideal fit.

MET-01 With Head Rest

| Chair Dimensions |        |       |       |
|------------------|--------|-------|-------|
| MET- MESH        | HEIGHT | WIDTH | DEPTH |
| SEAT             |        | 490MM | 460MM |
| BACK             | 620MM  | 500MM |       |

Features: Black Mesh Back & Seat, Mesh and Frame molded into one piece. 2 Lever with Infinite locking Mechanism, Seat Slider, Adjustable Arms Chair Frame Carbon treatment Powder coating (Scratch Resistant, Anti Corrosion)