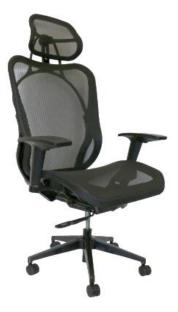

## MET- MESH CHAIR

This highly versatile, attractive executive chair features black mesh upholstery on the seat and back that allow air to reach your legs and torso. Supported by a unique moulded single frame. Recline the chair to your choice and adjust the seat and arm height for the ideal fit.

MET-01 With Head Rest

| Chair Dimensions |        |       |       |
|------------------|--------|-------|-------|
| MET- MESH        | HEIGHT | WIDTH | DEPTH |
| SEAT             |        | 490MM | 460MM |
| BACK             | 620MM  | 500MM |       |

Features: Black Mesh Back & Seat, Mesh and Frame molded into one piece. 2 Lever with Infinite locking Mechanism, Seat Slider, Adjustable Arms Chair Frame Carbon treatment Powder coating (Scratch Resistant, Anti Corrosion)