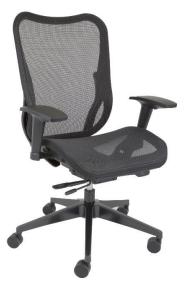

## MET- MESH CHAIR

This highly versatile, attractive executive chair features black mesh upholstery on the seat and back that allow air to reach your legs and torso. Supported by a unique moulded single frame. Recline the chair to your choice and adjust the seat and arm height for the ideal fit.

Features: Black Mesh Back & Seat, Mesh and Frame molded into one piece. 2 Lever with Infinite locking Mechanism, Seat Slider, Adjustable Arms Chair Frame Carbon treatment Powder coating (Scratch Resistant, Anti Corrosion)